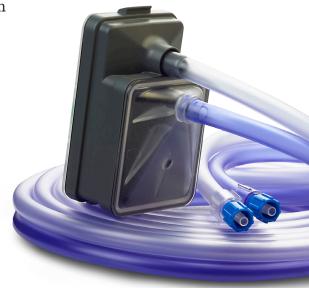

#### **All-in-one integration**

 All-inclusive system of heated and humidified CO2 with active smoke evacuation in a single lightweight and flexible tube set.