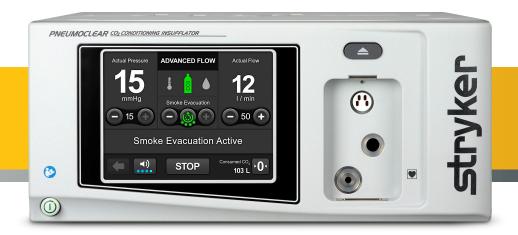

#### **Consistently clear images**

 Smart inflow and outflow management designed to maintain stability while actively evacuating smoke.

### **Control of your environment**

- Addresses fluctuations in pressure with newly developed operating modes.
- Helps control your operation by addressing fluctuations in pressure and improving post-operative patient recovery through the use of heated and humidified CO2 vs. cold and dry insufflation<sup>1</sup>