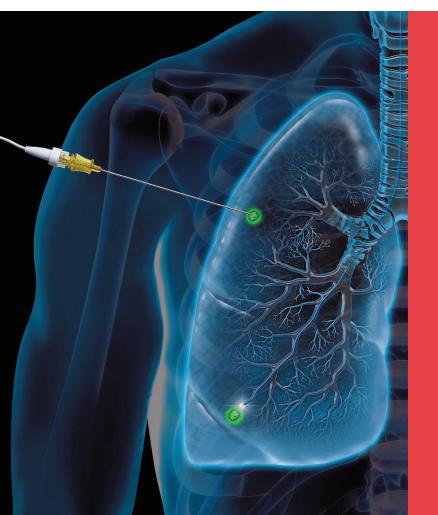

## **More approaches**

In addition to a bronchoscopic approach, the SPiN System™ also provides a transthoracic option. SPiN Perc™ is an Always-On Tip Tracked® Needle that enables you to seamlessly transition from a navigated bronchoscopy to a navigated transthoracic approach. With SPiN, you can localize with dye markers or fiducial markers endobronchially, percutaneously—or both.

# Dye Marker Placement

- + Precisely mark ground glass and small nodules with real-time navigation guidance.
- + Localize nodules percutaneously in the OR immediately before resection.
- + Laser etched holes in the sides of the needle provide precise localization of 1cm or 2cm zones.

# Fiducial Marker Placement

- + Place fiducial markers endobronchially, percutaneously, or both.
- + Plan location for fiducial placement and report on exact deployment.