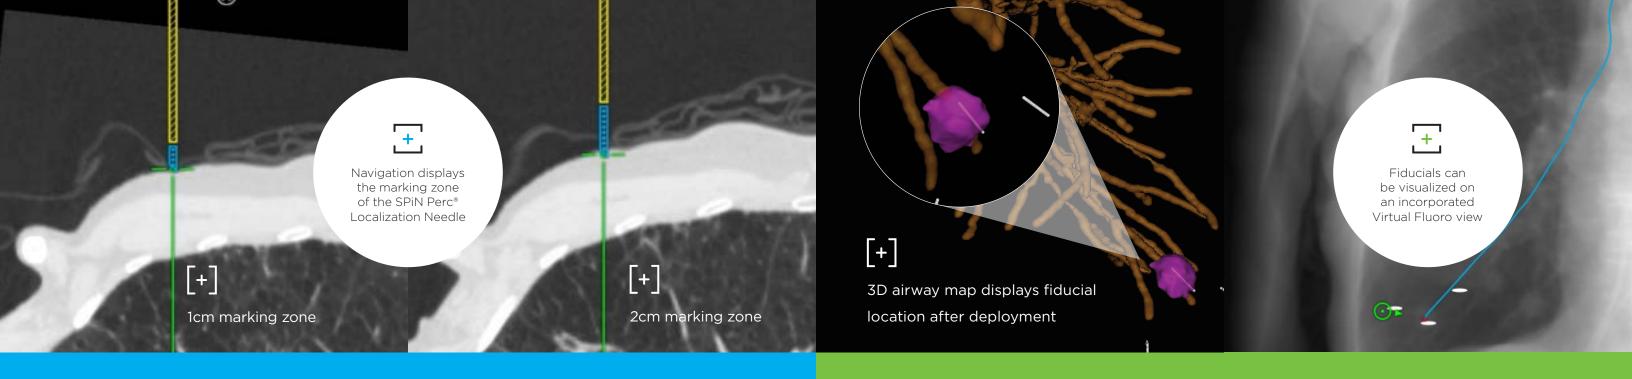

# Dye Marker Placement

- + Precisely mark ground glass and small nodules with real-time navigation guidance.
- + Localize nodules percutaneously in the OR immediately before resection.
- + Laser etched holes in the sides of the needle provide precise localization of 1cm or 2cm zones.

# Fiducial Marker Placement

- + Place fiducial markers endobronchially, percutaneously, or both.
- + Plan location for fiducial placement and report on exact deployment.

## **Fiducial Marker Report**

See the distance between fiducials and target

|            | FIDUCIAL 1 | FIDUCIAL 2 | FIDUCIAL 3 | TARGET |
|------------|------------|------------|------------|--------|
| FIDUCIAL 1 | _          | 20.1mm     | 27mm       | 4mm    |
| FIDUCIAL 2 | 20.1mm     | _          | 39.6mm     | 24.2mm |
| FIDUCIAL 3 | 27mm       | 39.6mm     | _          | 25.8mm |