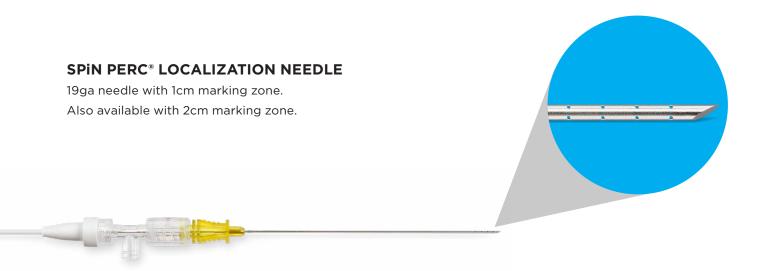

### SPIN PERC® NEEDLE

Always-On Tip Tracked® 19ga x 105mm Also available: 19ga x 155mm

# Dye Marker Placement

- + Precisely mark ground glass and small nodules with real-time navigation guidance.
- + Localize nodules percutaneously in the OR immediately before resection.
- + Laser etched holes in the sides of the needle provide precise localization of 1cm or 2cm zones.