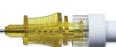

### SPIN PERC® NEEDLE

Always-On Tip Tracked® 19ga x 105mm Also available: 19ga x 155mm