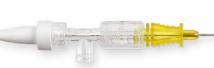

# ALWAYS-ON TIP TRACKED® SPIN PERC® NEEDLE

to inject dye markers, or load and deploy fiducial markers percutaneously

## ALWAYS-ON TIP TRACKED® NEEDLES

to inject dye markers, or load and deploy fiducial markers